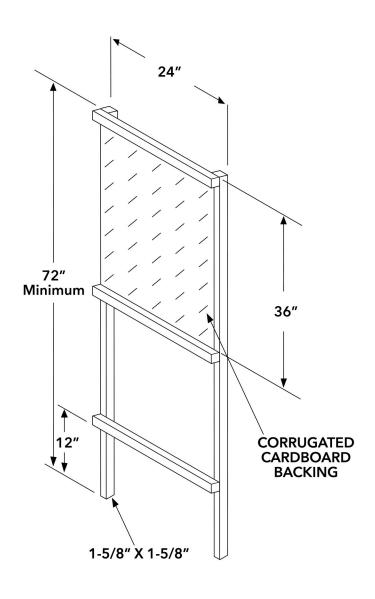

## TARGET FRAME SPECIFICATIONS

This drawing is the target frame specifications which must be used by all members and their guests who will be shooting at the club's rifle and pistol ranges. The frame is constructed out of 1-5/8 wood stock (standard 2x2), six (6) feet high and twenty four (24) inches wide (outside measurements). Remember all projectiles must impact into the range impact area. You may wish to construct a folding leg version or you can purchase a frame from the committee at a reasonable price.